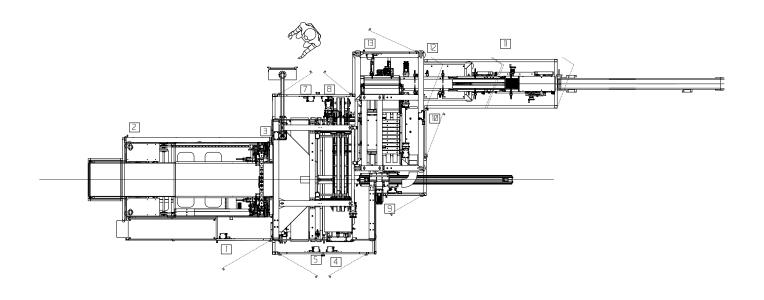

## Operating panel HMI

Boom mounted rotating "HMI" enabling machine control and management. The system allows to:

- ✓ Monitor technical functions, check them and adjust them for optimum performance.
- ✓ Store format parameters in order to facilitate format changeovers.
- ✓ Detect the trouble shooting machine diagnostics.
- ✓ In English and Italian (on request in addition the customer's language)