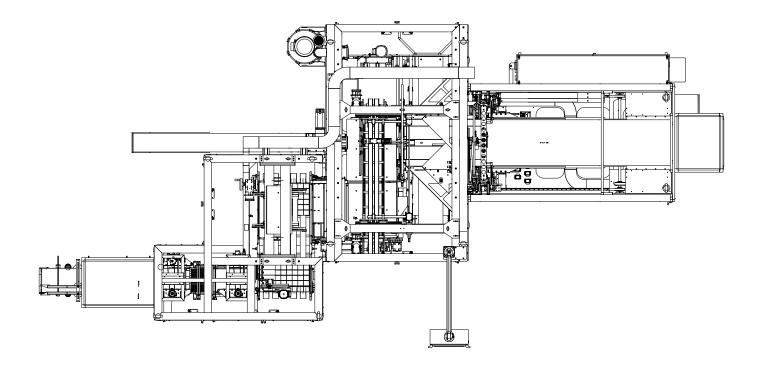

apping       | 50/60 mm                                                         |
| Pitch (length)    | max 1400 mm                                                      |
| Handle (optional) | 50/60 mm                                                         |
| Max Reel (width)  | 1850 mm                                                          |

# Product handling:

Collating unit

(fold tissue - femine care)

Manual loading

(fold tissue - femine care)

# Bundle Speed:

Up to **30 cycles/min** 

\*Up to **16 cycles/min** with a double stroke insertion sequence.

NB: : Production speed depends on the quality of the product coming from up-stream, on packaging material characteristics and final bundle dimensions required.









4.0 TECHNOLOGY

# SUGGESTED FLOOR PLAN

### Feminine care



## Napkins and fold producy